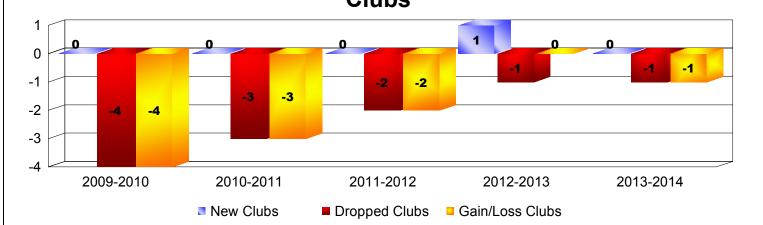

| Year      | New<br>Clubs | Dropped<br>Clubs | Gain/<br>Loss<br>Clubs | New<br>Members | Charter<br>Members | Reinstate<br>Members | Transfer<br>Members | Total<br>Member<br>Added | Total<br>Members<br>Dropped | Gain/<br>Loss<br>Members |
|-----------|--------------|------------------|------------------------|----------------|--------------------|----------------------|---------------------|--------------------------|-----------------------------|--------------------------|
| 2009-2010 | 0            | -4               | -4                     | 283            | 0                  | 15                   | 25                  | 323                      | -381                        | -58                      |
| 2010-2011 | 0            | -3               | -3                     | 208            | 0                  | 28                   | 11                  | 247                      | -364                        | -117                     |
| 2011-2012 | 0            | -2               | -2                     | 255            | 0                  | 11                   | 9                   | 275                      | -308                        | -33                      |
| 2012-2013 | 1            | -1               | 0                      | 316            | 94                 | 25                   | 17                  | 452                      | -313                        | 139                      |
| 2013-2014 | 0            | -1               | -1                     | 277            | 4                  | 20                   | 16                  | 317                      | -404                        | -87                      |
| Average   | 0            | -2               | -2                     | 268            | 20                 | 20                   | 16                  | 323                      | -354                        | -31                      |
| Clubs     |              |                  |                        |                |                    |                      |                     |                          |                             |                          |