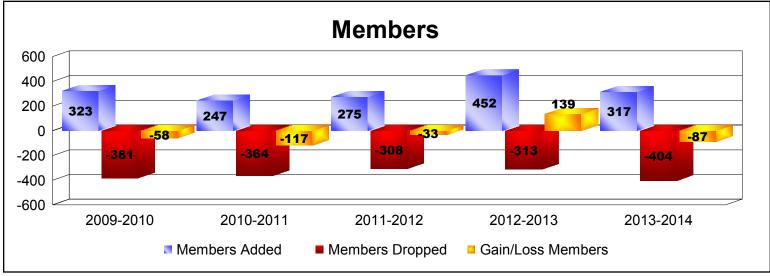

| Year      | New<br>Clubs | Dropped<br>Clubs | Gain/<br>Loss<br>Clubs | New<br>Members | Charter<br>Members | Reinstate<br>Members | Transfer<br>Members | Total<br>Member<br>Added | Total<br>Members<br>Dropped | Gain/<br>Loss<br>Members |
|-----------|--------------|------------------|------------------------|----------------|--------------------|----------------------|---------------------|--------------------------|-----------------------------|--------------------------|
| 2009-2010 | 0            | -4               | -4                     | 283            | 0                  | 15                   | 25                  | 323                      | -381                        | -58                      |
| 2010-2011 | 0            | -3               | -3                     | 208            | 0                  | 28                   | 11                  | 247                      | -364                        | -117                     |
| 2011-2012 | 0            | -2               | -2                     | 255            | 0                  | 11                   | 9                   | 275                      | -308                        | -33                      |
| 2012-2013 | 1            | -1               | 0                      | 316            | 94                 | 25                   | 17                  | 452                      | -313                        | 139                      |
| 2013-2014 | 0            | -1               | -1                     | 277            | 4                  | 20                   | 16                  | 317                      | -404                        | -87                      |
| Average   | 0            | -2               | -2                     | 268            | 20                 | 20                   | 16                  | 323                      | -354                        | -31                      |
| Clubs     |              |                  |                        |                |                    |                      |                     |                          |                             |                          |